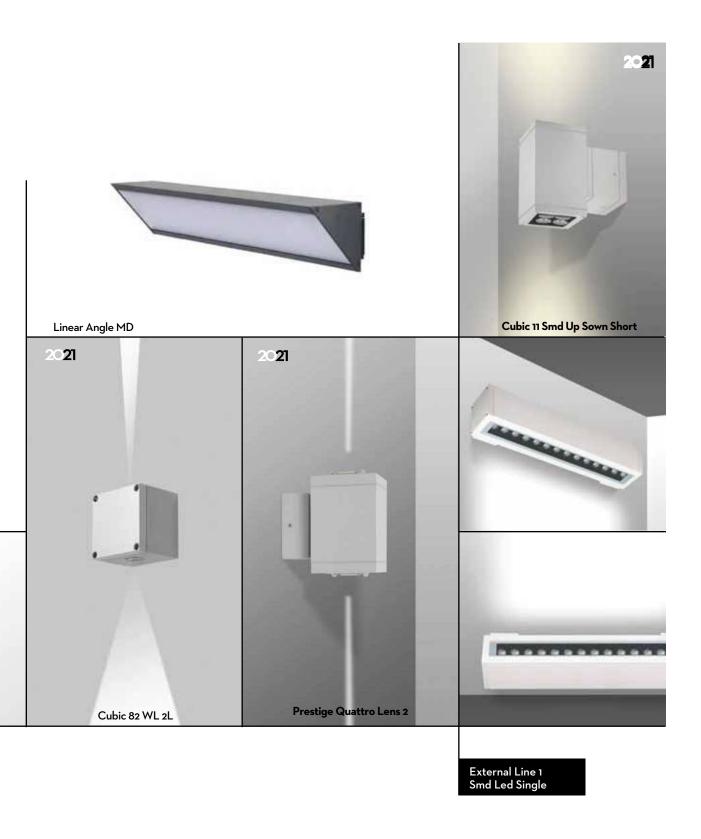

# WALL surface MOUNTED 2021

Elegance Nova Asymmetric External 2 Led

| RECE               | SSED                          | 0007                         |                               |                                                         |
|--------------------|-------------------------------|------------------------------|-------------------------------|---------------------------------------------------------|
|                    |                               | 2021                         |                               |                                                         |
|                    | Lip RD 114 Dark Rotate        | Trim 62 FD WH                | Gemini UGR Mat                | Multiline 157 M                                         |
|                    |                               |                              |                               | Frameless Square<br>Deep Move Cob<br>Led Black Internal |
| Lip RD 114 MV Tube | Frameless Double Move Focus 1 | Lip 114 RD FD                | Frameless Deep 3              |                                                         |
|                    | 2021                          |                              | 2021                          |                                                         |
| Orion 55 RD B      | Mini Tube Directional SQ 1    | Frameless Round Move Focus 1 | Frameless SQ<br>Rotate DP Led | Lip SQ 114 MV Tube                                      |
|                    |                               |                              |                               |                                                         |