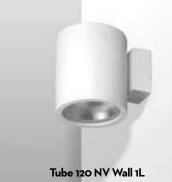

| RECE<br>SPOTS    | SSED             |                        |                        |                  |
|------------------|------------------|------------------------|------------------------|------------------|
|                  |                  |                        |                        |                  |
|                  |                  | Astra 118 Darklight 2  | Gemini 85 Rotate       | Lip RD 83        |
| 2021             |                  | 2021                   |                        |                  |
| Gemini FD 84     | Comfort Dark CL  | Gemini SQ 52           | Comfort Dark SQ CL 120 | Lip 110 Nova Mat |
| Gemini 100 Pin 1 | 2021<br>Recessed | 2021<br>Gemini Move 60 | 2021<br>Trim 62 FD BL  |                  |
|                  |                  |                        |                        |                  |