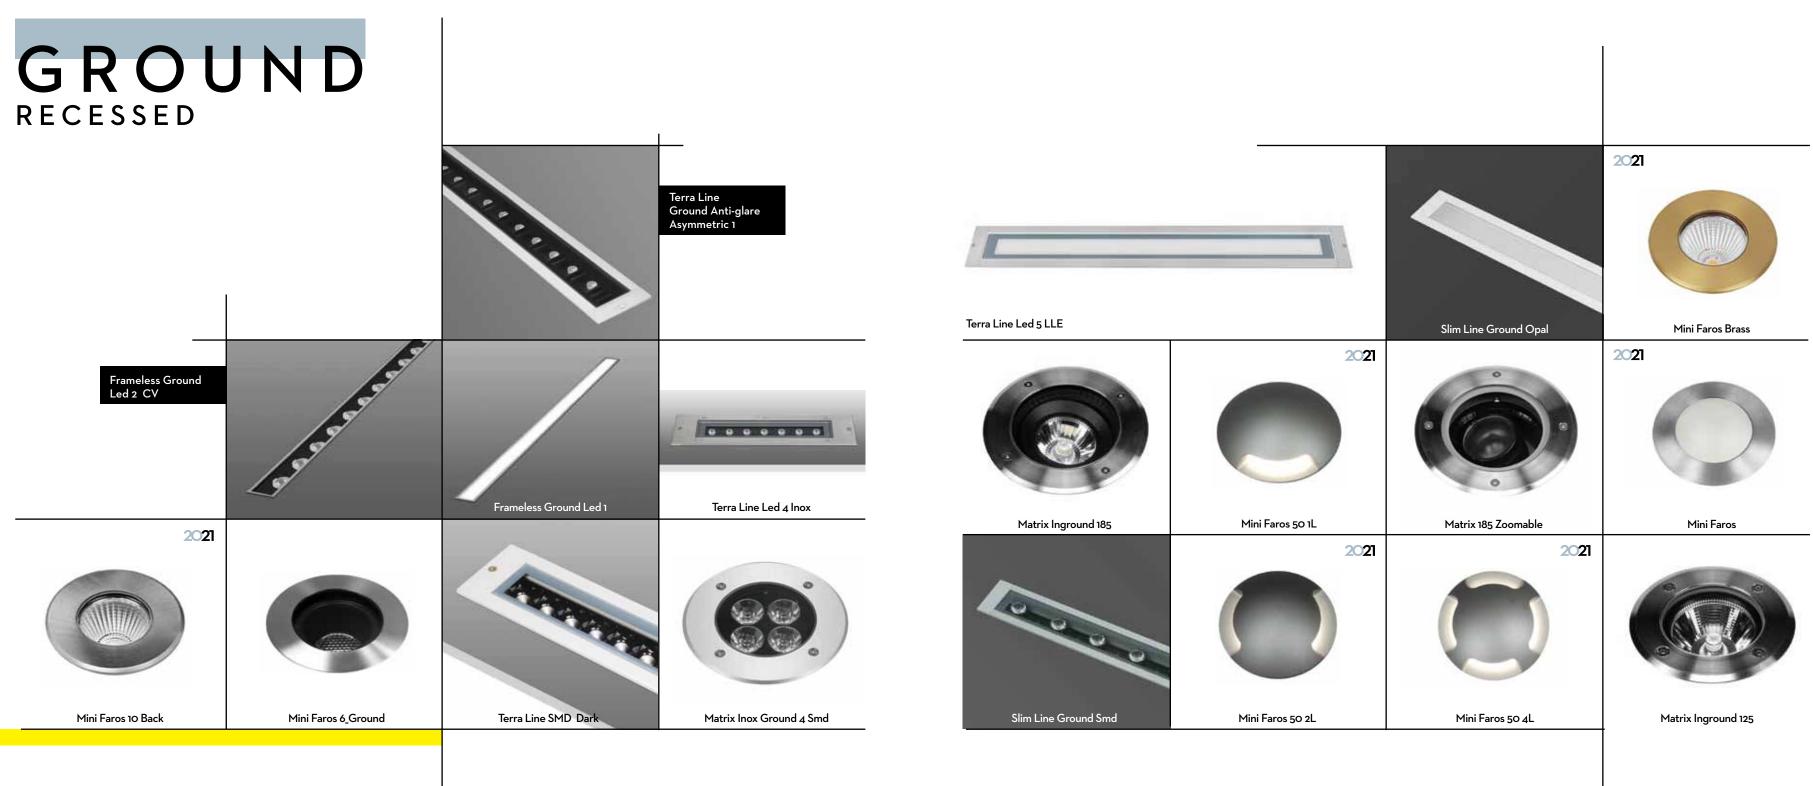

# WALL surface MOUNTED 2021

Elegance Nova Asymmetric External 2 Led

| RECE               | SSED                          | 0007                         |                               |                                                         |
|--------------------|-------------------------------|------------------------------|-------------------------------|---------------------------------------------------------|
|                    |                               | 2021                         |                               |                                                         |
|                    | Lip RD 114 Dark Rotate        | Trim 62 FD WH                | Gemini UGR Mat                | Multiline 157 M                                         |
|                    |                               |                              |                               | Frameless Square<br>Deep Move Cob<br>Led Black Internal |
| Lip RD 114 MV Tube | Frameless Double Move Focus 1 | Lip 114 RD FD                | Frameless Deep 3              |                                                         |
|                    | 2021                          |                              | 2021                          |                                                         |
| Orion 55 RD B      | Mini Tube Directional SQ 1    | Frameless Round Move Focus 1 | Frameless SQ<br>Rotate DP Led | Lip SQ 114 MV Tube                                      |
|                    |                               |                              |                               |                                                         |

| RECE<br>SPOTS    | SSED             |                        |                        |                  |
|------------------|------------------|------------------------|------------------------|------------------|
|                  |                  |                        |                        |                  |
|                  |                  | Astra 118 Darklight 2  | Gemini 85 Rotate       | Lip RD 83        |
| 2021             |                  | 2021                   |                        |                  |
| Gemini FD 84     | Comfort Dark CL  | Gemini SQ 52           | Comfort Dark SQ CL 120 | Lip 110 Nova Mat |
| Gemini 100 Pin 1 | 2021<br>Recessed | 2021<br>Gemini Move 60 | 2021<br>Trim 62 FD BL  |                  |
|                  |                  |                        |                        |                  |