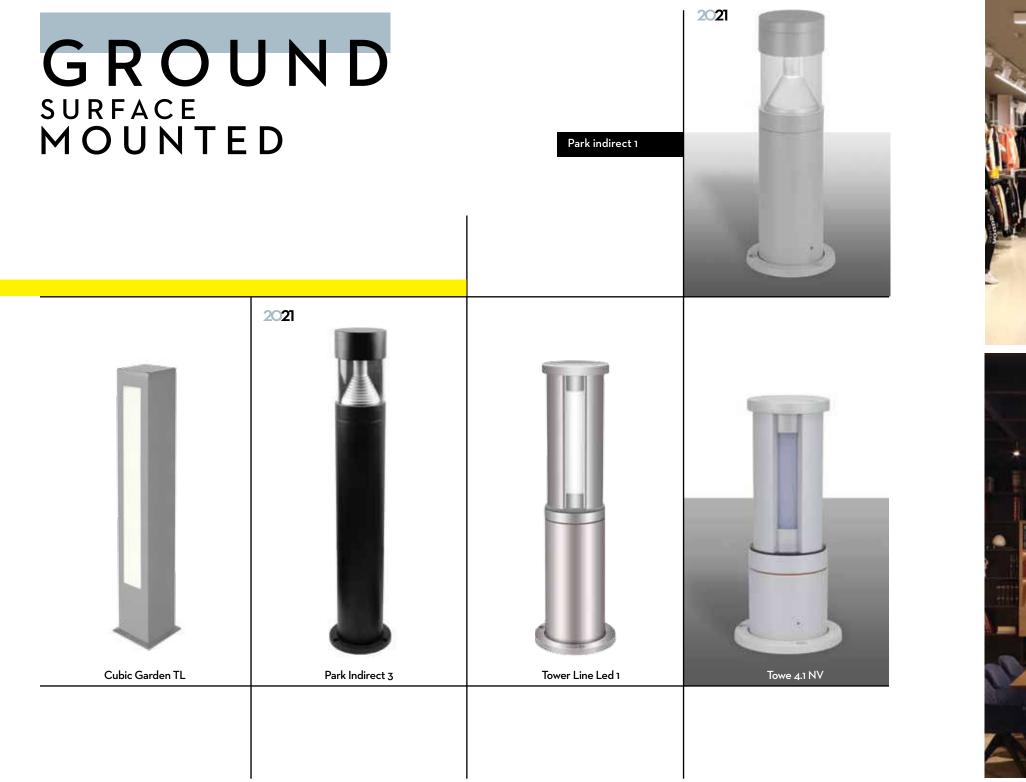

# WALL surface MOUNTED 2021

Elegance Nova Asymmetric External 2 Led

| RECE               | SSED                          | 0007                         |                               |                                                         |
|--------------------|-------------------------------|------------------------------|-------------------------------|---------------------------------------------------------|
|                    |                               | 2021                         |                               |                                                         |
|                    | Lip RD 114 Dark Rotate        | Trim 62 FD WH                | Gemini UGR Mat                | Multiline 157 M                                         |
|                    |                               |                              |                               | Frameless Square<br>Deep Move Cob<br>Led Black Internal |
| Lip RD 114 MV Tube | Frameless Double Move Focus 1 | Lip 114 RD FD                | Frameless Deep 3              |                                                         |
|                    | 2021                          |                              | 2021                          |                                                         |
| Orion 55 RD B      | Mini Tube Directional SQ 1    | Frameless Round Move Focus 1 | Frameless SQ<br>Rotate DP Led | Lip SQ 114 MV Tube                                      |
|                    |                               |                              |                               |                                                         |

| RECE<br>SPOTS    | SSED             |                        |                        |                  |
|------------------|------------------|------------------------|------------------------|------------------|
|                  |                  |                        |                        |                  |
|                  |                  | Astra 118 Darklight 2  | Gemini 85 Rotate       | Lip RD 83        |
| 2021             |                  | 2021                   |                        |                  |
| Gemini FD 84     | Comfort Dark CL  | Gemini SQ 52           | Comfort Dark SQ CL 120 | Lip 110 Nova Mat |
| Gemini 100 Pin 1 | 2021<br>Recessed | 2021<br>Gemini Move 60 | 2021<br>Trim 62 FD BL  |                  |
|                  |                  |                        |                        |                  |