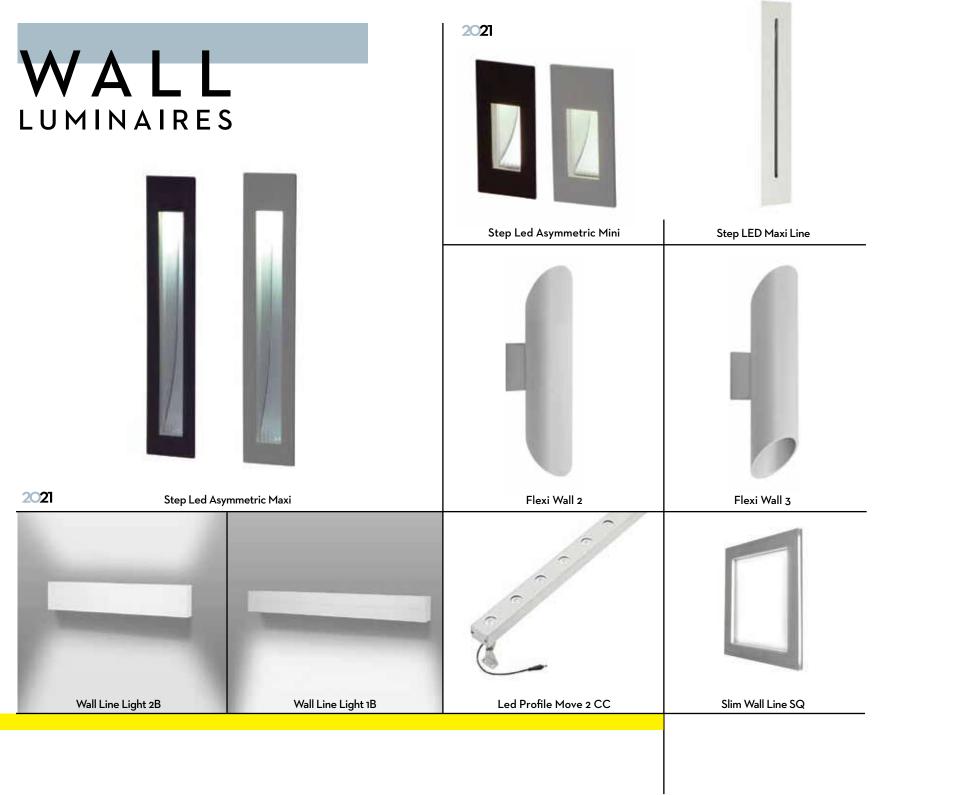

# WALL surface MOUNTED 2021

Elegance Nova Asymmetric External 2 Led

| RECE               | SSED                          | 0007                         |                               |                                                         |
|--------------------|-------------------------------|------------------------------|-------------------------------|---------------------------------------------------------|
|                    |                               | 2021                         |                               |                                                         |
|                    | Lip RD 114 Dark Rotate        | Trim 62 FD WH                | Gemini UGR Mat                | Multiline 157 M                                         |
|                    |                               |                              |                               | Frameless Square<br>Deep Move Cob<br>Led Black Internal |
| Lip RD 114 MV Tube | Frameless Double Move Focus 1 | Lip 114 RD FD                | Frameless Deep 3              |                                                         |
|                    | 2021                          |                              | 2021                          |                                                         |
| Orion 55 RD B      | Mini Tube Directional SQ 1    | Frameless Round Move Focus 1 | Frameless SQ<br>Rotate DP Led | Lip SQ 114 MV Tube                                      |
|                    |                               |                              |                               |                                                         |