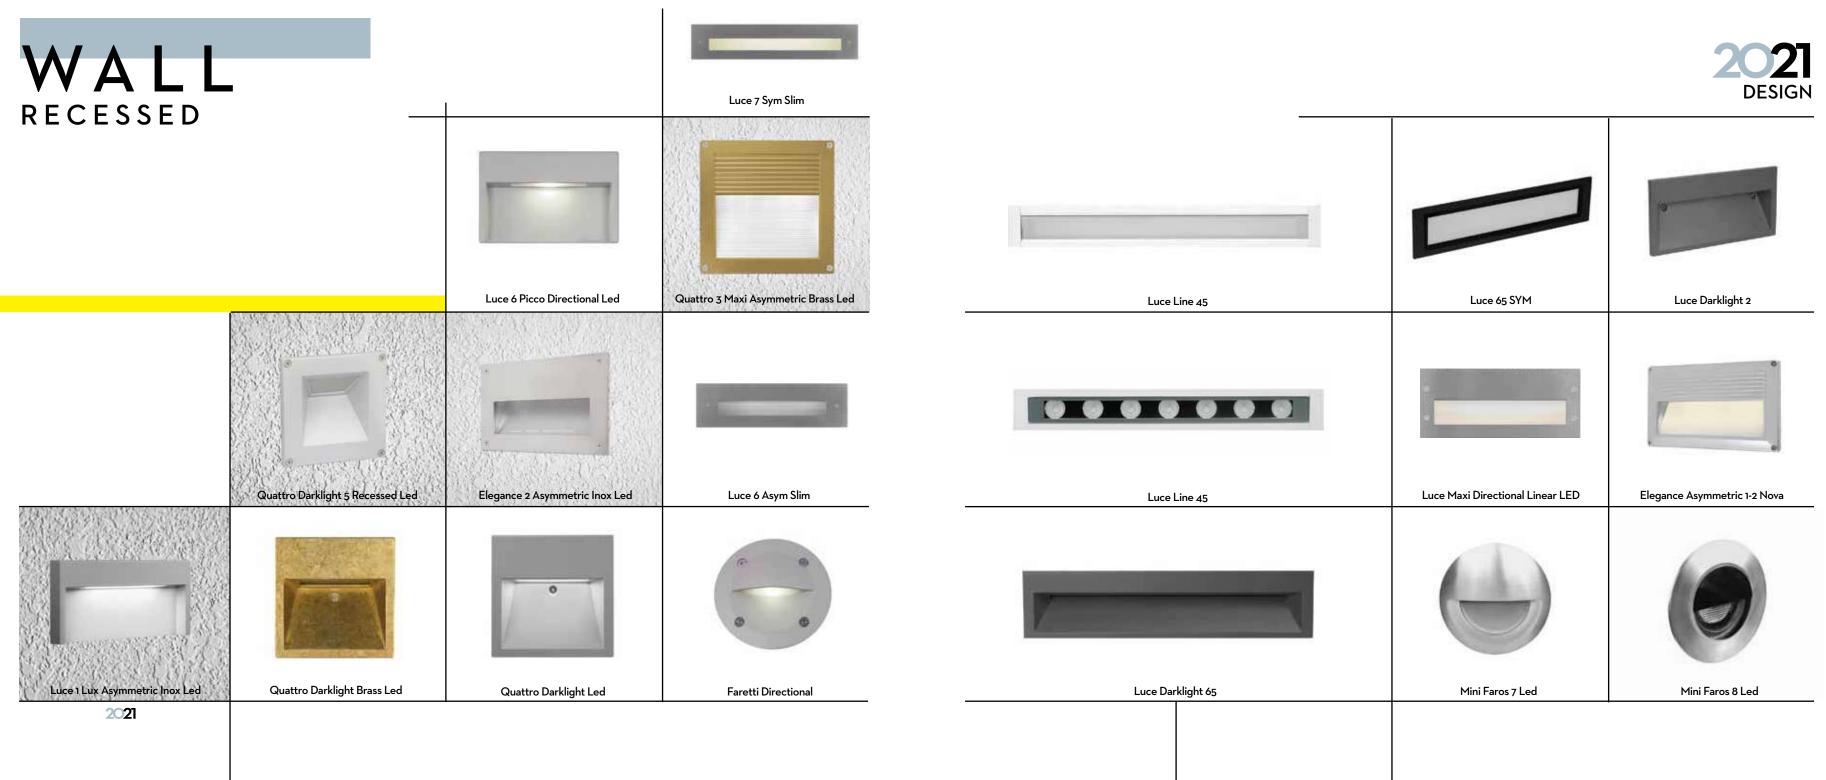

# WALL surface MOUNTED 2021

Elegance Nova Asymmetric External 2 Led

| RECE               | SSED                          | 0007                         |                               |                                                         |
|--------------------|-------------------------------|------------------------------|-------------------------------|---------------------------------------------------------|
|                    |                               | 2021                         |                               |                                                         |
|                    | Lip RD 114 Dark Rotate        | Trim 62 FD WH                | Gemini UGR Mat                | Multiline 157 M                                         |
|                    |                               |                              |                               | Frameless Square<br>Deep Move Cob<br>Led Black Internal |
| Lip RD 114 MV Tube | Frameless Double Move Focus 1 | Lip 114 RD FD                | Frameless Deep 3              |                                                         |
|                    | 2021                          |                              | 2021                          |                                                         |
| Orion 55 RD B      | Mini Tube Directional SQ 1    | Frameless Round Move Focus 1 | Frameless SQ<br>Rotate DP Led | Lip SQ 114 MV Tube                                      |
|                    |                               |                              |                               |                                                         |