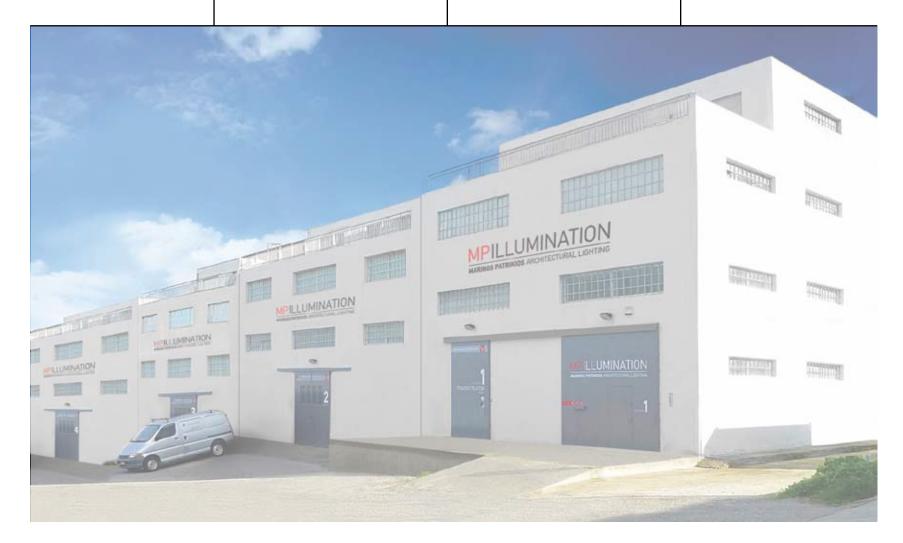

Our production line consists of more than fifteen categories, and covers the complete range of indoor and outdoor luminaires, ideal for every demanding application, such as company offices, commercial centers, museums, airports, hospitals, public buildings, hotels, educational institutions, modern residences, public spaces, streets, ships, factories. Our central offices, showroom and factory are situated in Athens, at Skaramangas industrial area, in privately owned premises of 7.000m<sup>2</sup>.

# FACTORY

Pentagion & Tritonos Str. Skaramangas 12462 | Athens | Greece

# FACTORY SHOWROOM

8, Palaska Str. Skaramangas 12462 | Athens | Greece

T. +30 210 5577445 | +30 210 5570430 F. +30 210 5579878 info@mpillumination.com export@mpillumination

WWW.MPILLUMINATION.COM