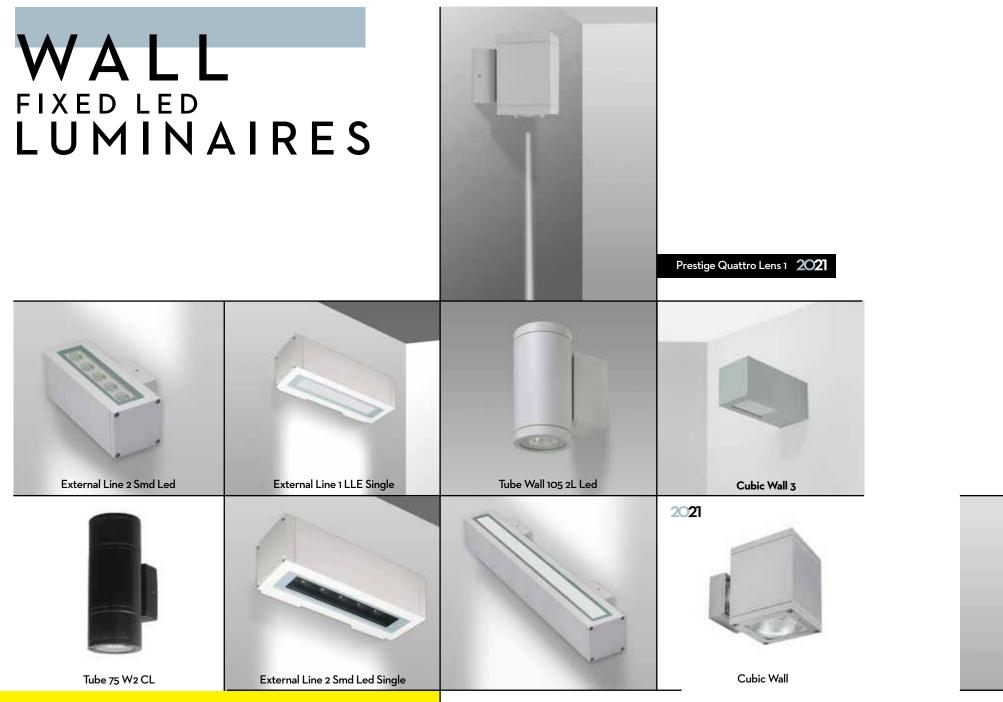

# WALL surface MOUNTED 2021

Elegance Nova Asymmetric External 2 Led

| RECE               | SSED                          | 0007                         |                               |                                                         |
|--------------------|-------------------------------|------------------------------|-------------------------------|---------------------------------------------------------|
|                    |                               | 2021                         |                               |                                                         |
|                    | Lip RD 114 Dark Rotate        | Trim 62 FD WH                | Gemini UGR Mat                | Multiline 157 M                                         |
|                    |                               |                              |                               | Frameless Square<br>Deep Move Cob<br>Led Black Internal |
| Lip RD 114 MV Tube | Frameless Double Move Focus 1 | Lip 114 RD FD                | Frameless Deep 3              |                                                         |
|                    | 2021                          |                              | 2021                          |                                                         |
| Orion 55 RD B      | Mini Tube Directional SQ 1    | Frameless Round Move Focus 1 | Frameless SQ<br>Rotate DP Led | Lip SQ 114 MV Tube                                      |
|                    |                               |                              |                               |                                                         |