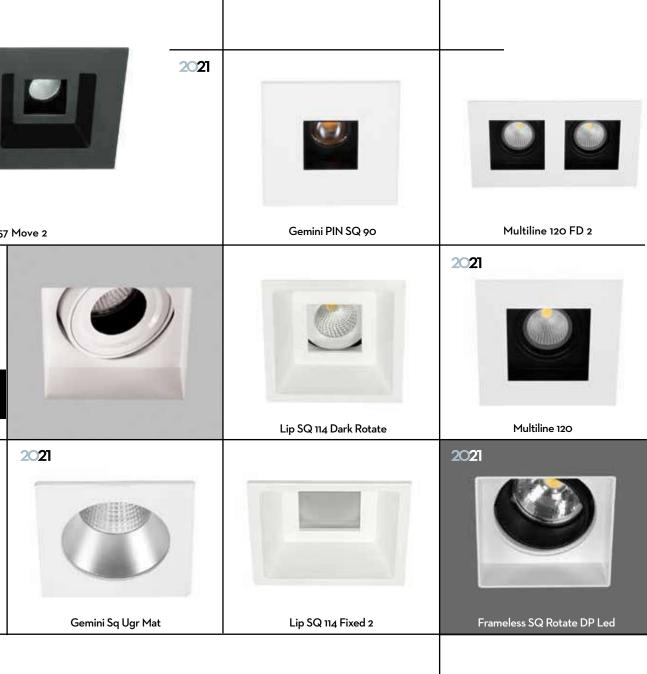

# WALL surface MOUNTED 2021

Elegance Nova Asymmetric External 2 Led

| RECE               | SSED                          | 0007                         |                               |                                                         |
|--------------------|-------------------------------|------------------------------|-------------------------------|---------------------------------------------------------|
|                    |                               | 2021                         |                               |                                                         |
|                    | Lip RD 114 Dark Rotate        | Trim 62 FD WH                | Gemini UGR Mat                | Multiline 157 M                                         |
|                    |                               |                              |                               | Frameless Square<br>Deep Move Cob<br>Led Black Internal |
| Lip RD 114 MV Tube | Frameless Double Move Focus 1 | Lip 114 RD FD                | Frameless Deep 3              |                                                         |
|                    | 2021                          |                              | 2021                          |                                                         |
| Orion 55 RD B      | Mini Tube Directional SQ 1    | Frameless Round Move Focus 1 | Frameless SQ<br>Rotate DP Led | Lip SQ 114 MV Tube                                      |
|                    |                               |                              |                               |                                                         |

| RECE<br>SPOTS    | SSED             |                        |                        |                  |
|------------------|------------------|------------------------|------------------------|------------------|
|                  |                  |                        |                        |                  |
|                  |                  | Astra 118 Darklight 2  | Gemini 85 Rotate       | Lip RD 83        |
| 2021             |                  | 2021                   |                        |                  |
| Gemini FD 84     | Comfort Dark CL  | Gemini SQ 52           | Comfort Dark SQ CL 120 | Lip 110 Nova Mat |
| Gemini 100 Pin 1 | 2021<br>Recessed | 2021<br>Gemini Move 60 | 2021<br>Trim 62 FD BL  |                  |
|                  |                  |                        |                        |                  |