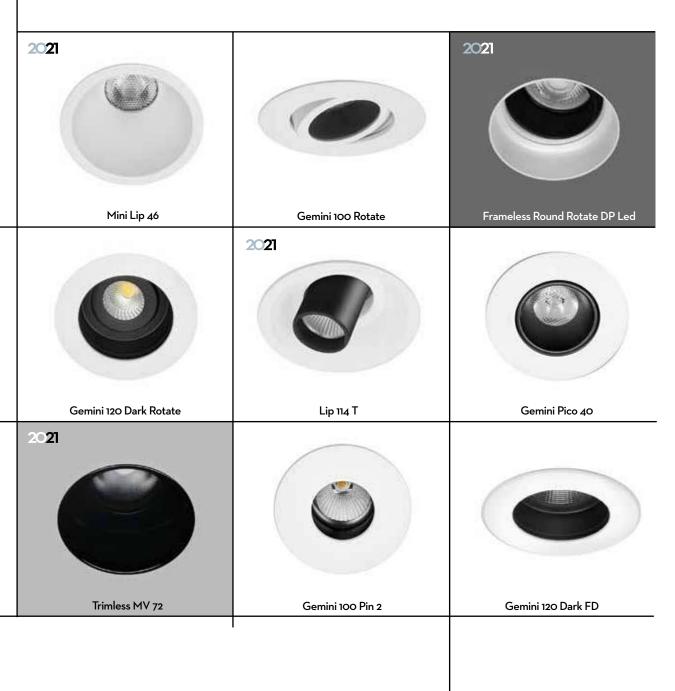

# WALL surface MOUNTED 2021

Elegance Nova Asymmetric External 2 Led

| RECE               | SSED                          | 0007                         |                               |                                                         |
|--------------------|-------------------------------|------------------------------|-------------------------------|---------------------------------------------------------|
|                    |                               | 2021                         |                               |                                                         |
|                    | Lip RD 114 Dark Rotate        | Trim 62 FD WH                | Gemini UGR Mat                | Multiline 157 M                                         |
|                    |                               |                              |                               | Frameless Square<br>Deep Move Cob<br>Led Black Internal |
| Lip RD 114 MV Tube | Frameless Double Move Focus 1 | Lip 114 RD FD                | Frameless Deep 3              |                                                         |
|                    | 2021                          |                              | 2021                          |                                                         |
| Orion 55 RD B      | Mini Tube Directional SQ 1    | Frameless Round Move Focus 1 | Frameless SQ<br>Rotate DP Led | Lip SQ 114 MV Tube                                      |
|                    |                               |                              |                               |                                                         |

| RECE<br>SPOTS    | SSED             |                        |                        |                  |
|------------------|------------------|------------------------|------------------------|------------------|
|                  |                  |                        |                        |                  |
|                  |                  | Astra 118 Darklight 2  | Gemini 85 Rotate       | Lip RD 83        |
| 2021             |                  | 2021                   |                        |                  |
| Gemini FD 84     | Comfort Dark CL  | Gemini SQ 52           | Comfort Dark SQ CL 120 | Lip 110 Nova Mat |
| Gemini 100 Pin 1 | 2021<br>Recessed | 2021<br>Gemini Move 60 | 2021<br>Trim 62 FD BL  |                  |
|                  |                  |                        |                        |                  |