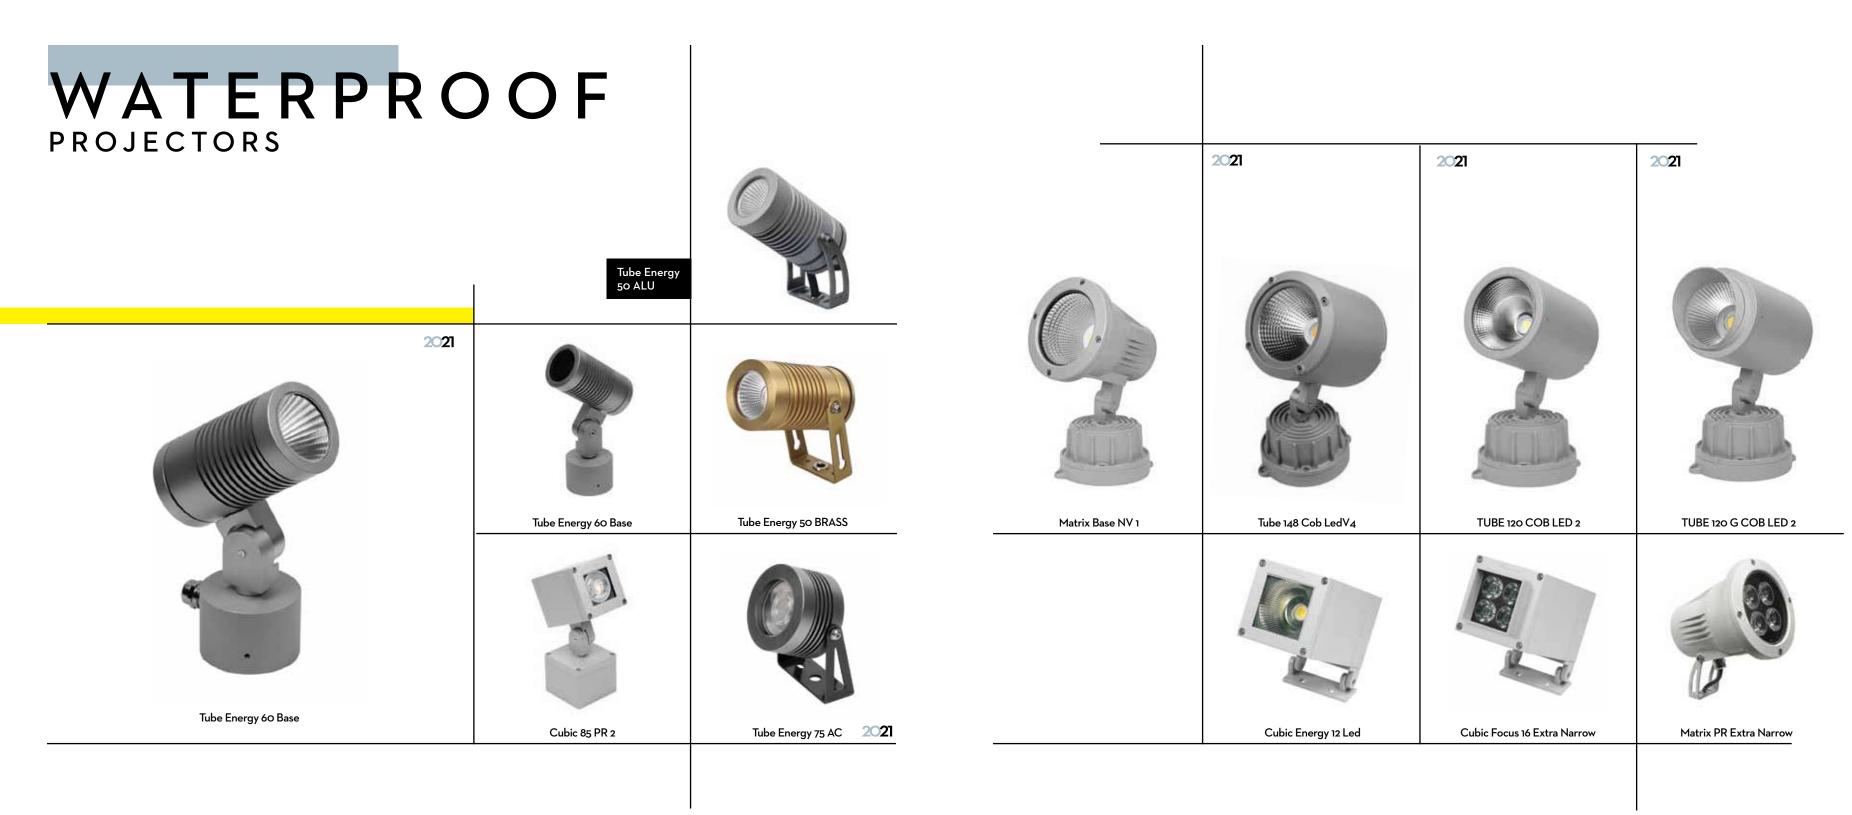

reflectors & optical systems provide the however, CRI >90 is optional upon request. greatest distribution variety.

### LED SPECTRUM

MP ILLUMINATION luminaires provide options fixtures can be offered in tunable-white (2700K applications. to 6500K) or RGBW (Red, Green, Blue, White) colour-changing sources upon request.